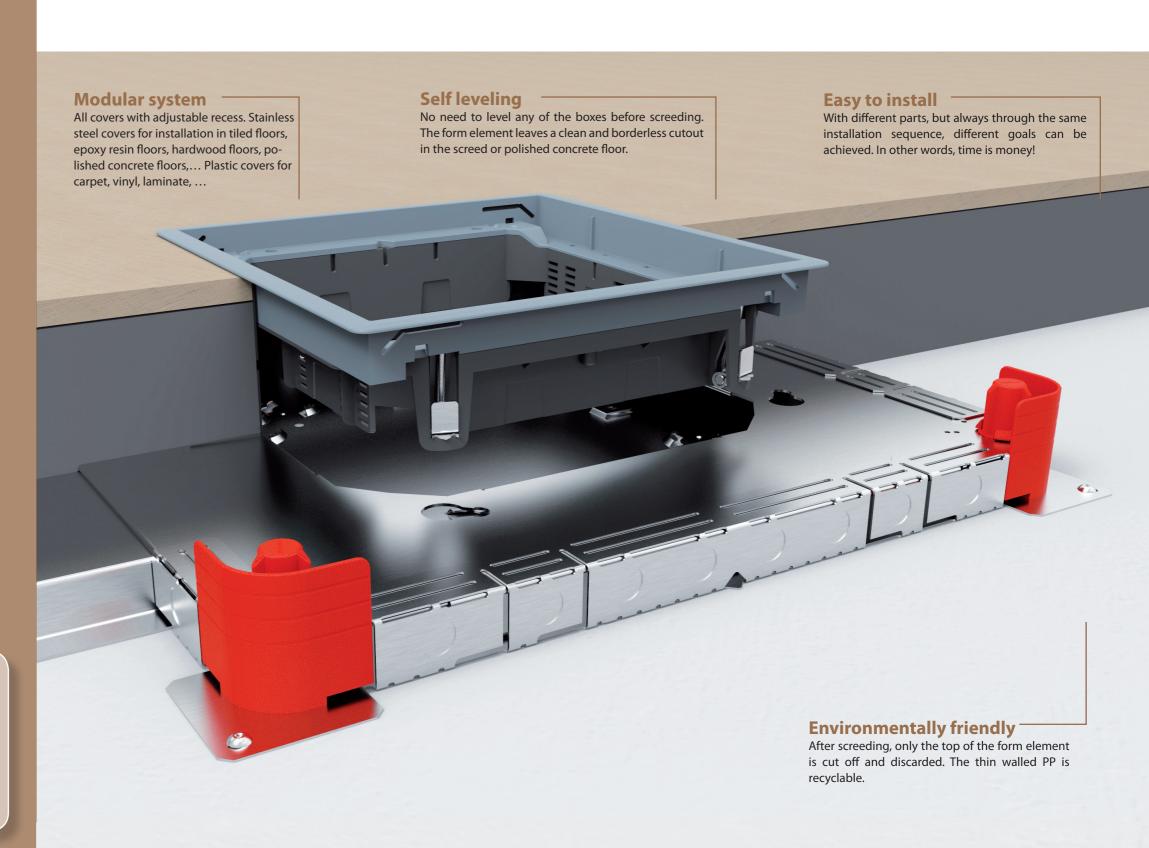

Vergokan launches an out-of-the-box total redesign of their floor system. The new, unique floor box fits all sizes of trunking. Height and width can easily be adjusted to suit the trunking or conduit being used. Depending on the shape of the cover, a form element that consists of two identical thin walled parts is cliped onto the floor box. This modular element is clipable, stackable, light weight and allows for a screed floor of 65 mm up to 300 mm to be poured without prior leveling. After the screed has set, the form element is simply cut off leaving a perfect finish for installation of the cover.

#### Leveling the floor covers

An approximate level of the floor covers can quickly be established through the installation of modular elements. Final leveling is achieved when the cover is fixed in place.

Vergokan offers a quality and very easy to install floor system. The low installation time makes this floor system a competitive player to the market.

- One unique floor box.
- Uniform design of the covers: Different shapes or dimensions can be combined in one project.
- Uniform fixing clamps: One type of clamp fits the covers either in the screed or in a raised floor system.