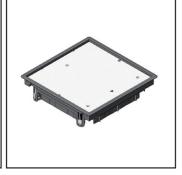

Hinged and blind covers for all different types and thicknesses of floor finish feature a minimalistic and uniform design that makes them combinable and very discrete. The plastic frame can contain 2 or 3 universal apparatus boxes or a new and fully clipable apparatus box for low depth screed.