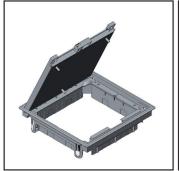

Hinged and blind covers for all different types and thicknesses of floor finish feature a minimalistic and uniform design that makes them combinable and very discrete. The plastic frame can contain 2 or 3 universal apparatus boxes or a new and fully clipable apparatus box for low depth screed.

The integrated cable outlet is provided with an organizer which significantly reduces the risk of cable damage.