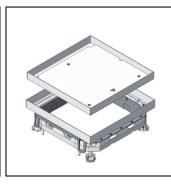

Vergokan launches an out-of-the-box total redesign of their floor system. The new, unique floor box fits all sizes of trunking. Height and width can easily be adjusted to suit the trunking or conduit being used. Depending on the shape of the cover, a form element that consists of two identical thin walled parts is cliped onto the floor box. This modular element is clipable, stackable, light weight and allows for a screed floor of 65 mm up to 300 mm to be poured without prior leveling. After the screed has set, the form element is simply cut off leaving a perfect finish for installation of the cover.

#### Leveling the floor covers

An approximate level of the floor covers can quickly be established through the installation of modular elements. Final leveling is achieved when the cover is fixed in place.