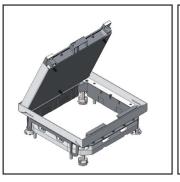

Hinged and blind covers for all different types and thicknesses of floor finish feature a minimalistic and uniform design that makes them combinable and very discrete. The plastic frame can contain 2 or 3 universal apparatus boxes or a new and fully clipable apparatus box for low depth screed.

The integrated cable outlet is provided with an organizer which significantly reduces the risk of cable damage.