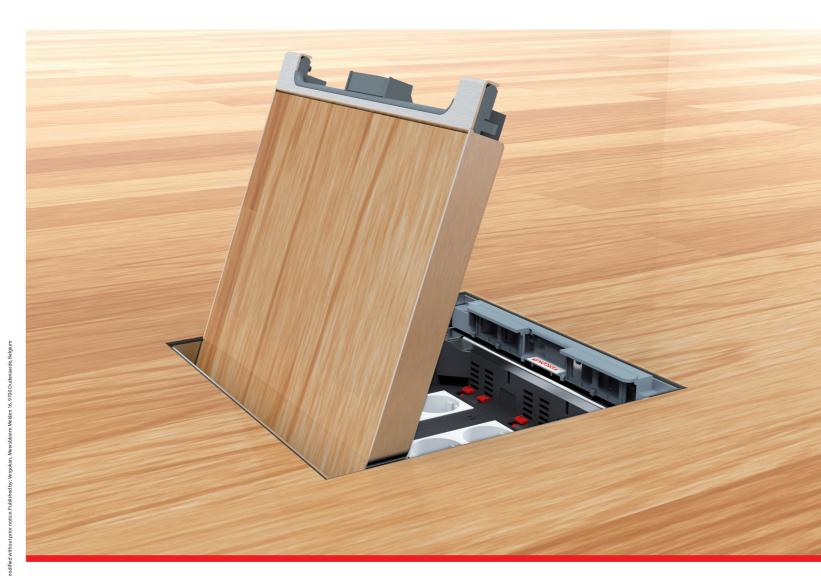

Vergokan launches an out-of-the-box total redesign of their floor system. The new, unique floor box fits all sizes of trunking. Height and width can easily be adjusted to suit the trunking or conduit being used. Depending on the shape of the cover, a form element that consists of two identical thin walled parts is cliped onto the floor box. This modular element is clipable, stackable, light weight and allows for a screed floor of 65 mm up to 300 mm to be poured without prior leveling. After the screed has set, the form element is simply cut off leaving a perfect finish for installation of the cover.