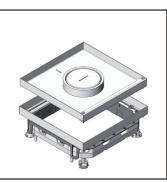

Hinged and blind covers for all different types and thicknesses of floor finish feature a minimalistic and uniform design that makes them combinable and very discrete. The plastic frame can contain 2 or 3 universal apparatus boxes or a new and fully clipable apparatus box for low depth screed.