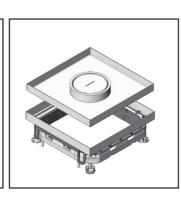

Hinged and blind covers for all different types and thicknesses of floor finish feature a minimalistic and uniform design that makes them combinable and very discrete. The plastic frame can contain 2 or 3 universal apparatus boxes or a new and fully clipable apparatus box for low depth screed.