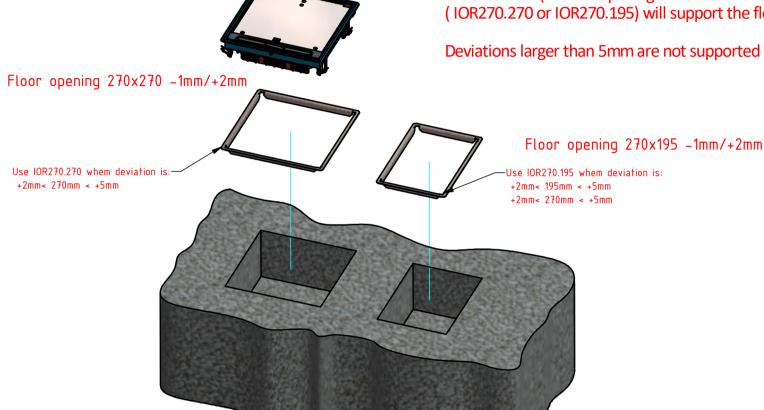

## Mounting Dimensions for KDVKK - BDVKK:

For square floor cover: 270mm x 270mm, tolerance: +2mm /-1mm For rectangular floor cover: 270mm x 195mm, tolerance: +2mm/-1mm

When the floor opening dimensions for the square floor cover are exceeded (2mm < opening dimension <5mm) the filler frame (IOR270.270 or IOR270.195) will support the floor cover.

Deviations larger than 5mm are not supported

| Ref.      | IOR270.XXX |            | Name<br>Application IOR270.XXX |           |               |  |  |
|-----------|------------|------------|--------------------------------|-----------|---------------|--|--|
| Drawn     | lambered   |            |                                |           |               |  |  |
| Date      | 7/06/2017  |            |                                |           |               |  |  |
| Material: |            | Tolerance: |                                | Standard: | I.S.O. SYMBOL |  |  |
| -         |            |            |                                |           |               |  |  |