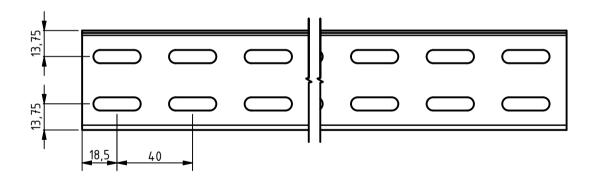

## COMMERCIAL DRAWING

|   | Name: Z- profile           | Prod. ref.: Z25 / Z50 |           |  |
|---|----------------------------|-----------------------|-----------|--|
|   | Category: Mounting Systems | Number: 45092-C       | OM        |  |
| n | Material: 1.0226 - DX51C   | Ver.:B                | <b>\$</b> |  |