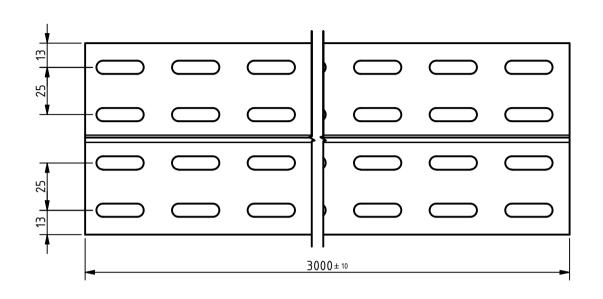

## COMMERCIAL DRAWING

|   | Name: Z- profile           | Prod. ref.: Z25 / Z50 |           |  |
|---|----------------------------|-----------------------|-----------|--|
|   | Category: Mounting Systems | Number: 45092-C       | OM        |  |
| n | Material: 1.0226 - DX51C   | Ver.:B                | <b>\$</b> |  |