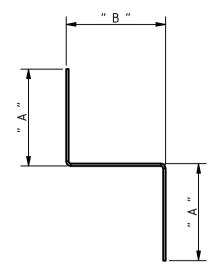

| Z-type        | " A " | " B " |
|---------------|-------|-------|
| Z25.25.25.125 | 26.25 | 27.5  |
| Z50.50.50.125 | 51.25 | 52.5  |