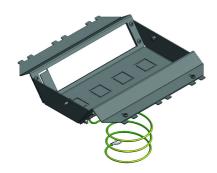

## **TSB**Triple apparatus cup

For compact floor installations. Ideal for lower installation depths from 100mm. For lower installation depths use TSBL3.

| Reference | ‡<br>mm | ↔<br>mm | →  ←<br>mm | <b>⇒</b><br>mm | kg/stk | $\Diamond$ | Unit |
|-----------|---------|---------|------------|----------------|--------|------------|------|
| TSB3      |         |         |            |                | 0,688  | 5          | STK  |

Tested according EN 50085-2-2.

For oblique mounting of clip devices 45.

- Standard 8 mounting positions.
- After removing the rectangular plate, max. 9 mounting positions.
- After removing 4 plates ( push and turn away), Attema network port adapters can be mounted in the bottom.
- Fasten by tightening 2 pre-assembled screws with Pozi2 screwdriver.
- Earthing wire is included and can be connected to NEO floor box.