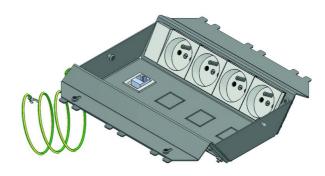

Tested according EN 50085-2-2.

For oblique mounting of clip devices 45.

- Standard 8 mounting positions.
- After removing the rectangular plate, max. 9 mounting positions.
- After removing 4 plates ( push and turn away), Attema network port adapters can be mounted in the bottom.
- Fasten by tightening 2 pre-assembled screws with Pozi2 screwdriver.
- Earthing wire is included and can be connected to NEO floor box.