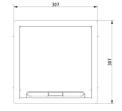

## Hinged cover square flat, with border

Max. load: 2000 N (small surface area) Max. load: 3000 N (large surface area)

Active condition: IP 20 Non-active condition: IP 30 Depth of floor covering: flat

| Standard finish |           | Stainless Steel 304 |         |            |                |        |            |       |      |
|-----------------|-----------|---------------------|---------|------------|----------------|--------|------------|-------|------|
| HD              | Reference | ‡<br>mm             | ↔<br>mm | →  ←<br>mm | <b>⇒</b><br>mm | kg/stk | $\Diamond$ | Stock | Unit |
| -               | KDVIRKV3  |                     | 267     |            | 267            | 2,675  | 1          | Х     | STK  |