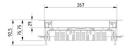

## Hinged cover square flat, with border

Max. load: 2000 N (small surface area) Max. load: 3000 N (large surface area)

Active condition: IP 20 Non-active condition: IP 30 Depth of floor covering: flat

| Standard finish |           | Stainless Steel 304 |         |            |                |        |            |       |      |
|-----------------|-----------|---------------------|---------|------------|----------------|--------|------------|-------|------|
| HD              | Reference | ‡<br>mm             | ↔<br>mm | →  ←<br>mm | <b>⇒</b><br>mm | kg/stk | $\Diamond$ | Stock | Unit |
| -               | KDVIRKV3  |                     | 267     |            | 267            | 2,675  | 1          | Х     | STK  |