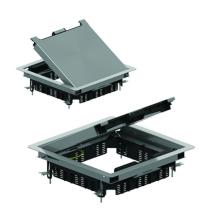

## Hinged cover square flat, with border

Max. load: 2000 N (small surface area) Max. load: 3000 N (large surface area)

Active condition: IP 20 Non-active condition: IP 30 Depth of floor covering: flat

| Standard finish |           | Stainless Steel 304 |         |            |                |        |            |       |      |
|-----------------|-----------|---------------------|---------|------------|----------------|--------|------------|-------|------|
| HD              | Reference | ‡<br>mm             | ↔<br>mm | →  ←<br>mm | <b>⇒</b><br>mm | kg/stk | $\Diamond$ | Stock | Unit |
| -               | KDVIRKV3  |                     | 267     |            | 267            | 2,675  | 1          | Х     | STK  |

Tested to EN 50085-2-2.

Hinged cover for 3 compartments or 1 low profile apparatus box. Flat cover filled with stainless steel.

Can be fixed through included universal clamps in screed floor.

Hinged cover is provided with 2 cable outlets with integrated push lever and 2 cable organisers.

Hinged cover is provided with an earthing strip between cover and frame.

Extra advantage compared to KDVIRK3: it can be used in floors where it's not possible or recommended to fill the cover with the same material as the floor.