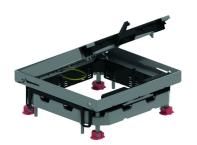

## Hinged cover square, stainless steel

Build-in frame + tileframe + cable outlet + alu frame

Max. load: 2000 N (small surface area) Max. load: 3000 N (large surface area)

Active condition: IP 20 Non-active condition: IP 30

Tested to EN 50085-2-2.

Hinged cover for 3 compartments.

Depth of floor covering can be reduced by fitting packers OHEV3.2 and/or OHEV3.5.

Can be leveled by adjusting 4 bolts on included alu-frame NEOT3. Hinged cover is provided with 2 cable outlets with integrated push lever and 2 cable organisers. Hinged cover is provided with an earthing strip between cover and frame.

A reinforcement kit KDVIZ3 is available to support heavy loads.

For use in dry floors only.