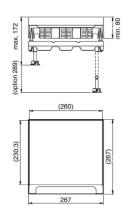

Depth of floor covering: Max. 26 mm

| Standard finish |           |         | Stainless Steel 304 |            |                |        |            |       |      |
|-----------------|-----------|---------|---------------------|------------|----------------|--------|------------|-------|------|
| HD              | Reference | †<br>mm | ↔<br>mm             | →  ←<br>mm | <b>⇒</b><br>mm | kg/stk | $\Diamond$ | Stock | Unit |
| -               | KDVIT3    |         | 267                 |            | 267            | 3,100  | 1          | Χ     | STK  |

Tested to EN 50085-2-2.

Hinged cover for 3 compartments.

Depth of floor covering can be reduced by fitting packers OHEV3.2 and/or OHEV3.5.

Can be leveled by adjusting 4 bolts on included alu-frame NEOT3. Hinged cover is provided with 2 cable outlets with integrated push lever and 2 cable organisers. Hinged cover is provided with an earthing strip between cover and frame.