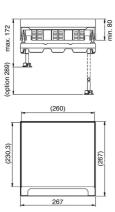

| Standard finish |           |          | Stainless Steel 304 |                  |                |        |            |       |      |
|-----------------|-----------|----------|---------------------|------------------|----------------|--------|------------|-------|------|
| HD              | Reference | \$<br>mm | ↔<br>mm             | <b>→∥←</b><br>mm | <b>≵</b><br>mm | kg/stk | $\Diamond$ | Stock | Unit |
| -               | KDVITV3   |          | 267                 |                  | 267            | 3,350  | 1          | Х     | STK  |