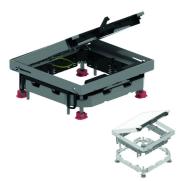

## **KDVITV3** Hinged cover square flat stainless steel

Build-in frame + tileframe + cable outlet + alu frame Max. load: 2000 N (small surface area) Max. load: 3000 N (large surface area) Active condition: IP 20 Non-active condition: IP 30 Depth of floor covering: Flat

Tested to EN 50085-2-2.

Hinged cover for 3 compartments.

Can be leveled by adjusting 4 bolts on included alu-frame NEOT3. Hinged cover is provided with 2 cable outlets with integrated push lever and 2 cable organisers.

Hinged cover is provided with an earthing strip between cover and frame.

For use in dry floors only.