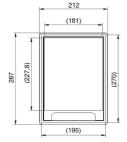

## Hinged cover rectangular, universal

Color: Grey RAL 7011/ Black RAL 9011 Max. load: 1500 N (small surface area) Max. load: 2000 N (large surface area)

Active condition: IP 20 Non-active condition: IP 30

Depth of floor covering: Min. 5 mm - Max. 12 mm

Thickness steel plate: 3 mm

Tested to EN 50085-2-2.

Hinged cover for 2 compartments.

Standard depth of floor covering is 5 mm and can be reduced by fitting packers OHEV2.2 and/or OHEV2.5.

Can be fixed through included universal clamps in screed floor.

Hinged cover is provided with 1 cable outlet with integrated push lever and cable organiser.

Hinged cover must not be earthed.

For use in dry floors only.