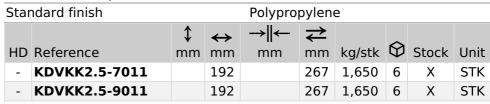

## KDVKK2

## Hinged cover rectangular, universal





Color: Grey RAL 7011/ Black RAL 9011 Max. load: 1500 N (small surface area) Max. load: 2000 N (large surface area)

Active condition: IP 20 Non-active condition: IP 30

Depth of floor covering: Min. 5 mm - Max. 12 mm

Thickness steel plate: 3 mm



Tested to EN 50085-2-2.

Hinged cover for 2 compartments.

Standard depth of floor covering is 5 mm and can be reduced by fitting packers OHEV2.2 and/or OHEV2.5.

Can be fixed through included universal clamps in screed floor.

Hinged cover is provided with 1 cable outlet with integrated push lever and cable organiser.

Hinged cover must not be earthed.

For use in dry floors only.