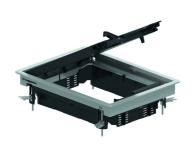

## Hinged cover rectangular, universal

Color: Grey RAL 7011/ Black RAL 9011 Max. load: 1500 N (small surface area) Max. load: 2000 N (large surface area)

Active condition: IP 20 Non-active condition: IP 30

Depth of floor covering: Min. 5 mm - Max. 12 mm

Thickness steel plate: 3 mm

Tested to EN 50085-2-2.

Hinged cover for 2 compartments.

Standard depth of floor covering is 5 mm and can be reduced by fitting packers OHEV2.2 and/or OHEV2.5.

Can be fixed through included universal clamps in screed floor.

Hinged cover is provided with 1 cable outlet with integrated push lever and cable organiser.

Hinged cover must not be earthed.

For use in dry floors only.