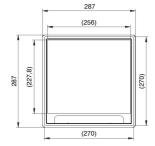

Depth of floor covering: Min. 5 mm - Max. 12 mm

Thickness steel plate: 3 mm

Tested to EN 50085-2-2.

Hinged cover for 3 compartments.

Standard depth of floor covering is 5 mm and can be reduced by fitting packers OHEV3.2 and/or OHEV3.5.