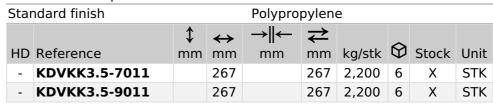

## Hinged cover square, universal

Build-in frame + hinged cover + cable outlet unit

Color: Grey RAL 7011/ Black RAL 9011 Max. load: 1500 N (small surface area) Max. load: 2000 N (large surface area)

Active condition: IP 20 Non-active condition: IP 30

Depth of floor covering: Min. 5 mm - Max. 12 mm

Thickness steel plate: 3 mm

Tested to EN 50085-2-2.

Hinged cover for 3 compartments.

Standard depth of floor covering is 5 mm and can be reduced by fitting packers OHEV3.2 and/or OHEV3.5.