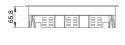

Depth of floor covering: Min. 5 mm - Max. 12 mm

Thickness steel plate: 3 mm

Tested to EN 50085-2-2.

Hinged cover for 3 compartments.

Standard depth of floor covering is 5 mm and can be reduced by fitting packers OHEV3.2 and/or OHEV3.5.