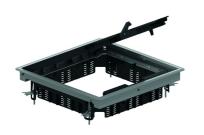

## Hinged cover square, universal

Build-in frame + hinged cover + cable outlet unit

Color: Grey RAL 7011/ Black RAL 9011 Max. load: 1500 N (small surface area) Max. load: 2000 N (large surface area)

Active condition: IP 20 Non-active condition: IP 30

Depth of floor covering: Min. 5 mm - Max. 12 mm

Thickness steel plate: 3 mm

Tested to EN 50085-2-2.

Hinged cover for 3 compartments.

Standard depth of floor covering is 5 mm and can be reduced by fitting packers OHEV3.2 and/or OHEV3.5.

Can be fixed through included universal clamps in screed floor.

Hinged cover is provided with 2 cable outlets with integrated push lever and 2 cable organisers.

Hinged cover must not be earthed.

For use in dry floors only.