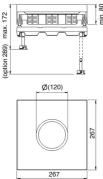

| Star | ndard finish | Stainless Steel 304 |         |                  |                |        |            |       |      |
|------|--------------|---------------------|---------|------------------|----------------|--------|------------|-------|------|
| HD   | Reference    | \$<br>mm            | ↔<br>mm | <b>→∥←</b><br>mm | <b>≵</b><br>mm | kg/stk | $\Diamond$ | Stock | Unit |
| -    | DVITWD3      |                     | 267     |                  | 267            | 3,100  | 1          | Х     | STK  |