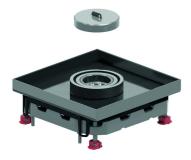

## **DVITWD3** Tile-cassette square, water resistant

Build-in frame + tileframe + water resistant cable outlet + alu frame + tube cover key

Max. load: 2000 N (small surface area) Max. load: 3000 N (large surface area) Active condition: IP 23 Non-active condition: IP 53 Depth of floor covering: Max. 26 mm

Tested to EN 50085-2-2.

Cover for 3 compartments.

Can be leveled by adjusting 4 bolts on included alu-frame NEOT3. Mounting without hinges.

Cover can be mounted into cover frame in 4 directions. Cover is provided with a watertight cable exit and an aluminium screwcover. This can be extended with a cable exit tube (KUWDT) which guarantees watertightness when in use.

Cover is provided with an earthing strip between cover and frame.

Ideal for wet areas.