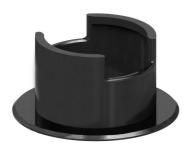

Tested to EN 50085-2-2.

Can be screwed into alu-ring of cover.

The tube protects against ingress of water to a depth of 30mm. The tube is covered with the aluminium screw-on cover of the cover. This cover protects against ingress of water coming from all directions. When not in use, the tube can be stored underneath the aluminium ring of the cover.