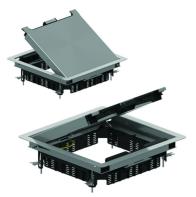

## Hinged cover square flat, with border

Build-in frame with border + tileframe + cable outlet

Active condition: IP 20 Non-active condition: IP 30 Depth of floor covering: flat

| Standard finish |           |           | Stainless Steel 304 |                                    |                      |        |   |       |      |
|-----------------|-----------|-----------|---------------------|------------------------------------|----------------------|--------|---|-------|------|
|                 |           | <b>\$</b> | $\leftrightarrow$   | $\rightarrow \parallel \leftarrow$ | $\rightleftharpoons$ |        | _ |       |      |
| HD              | Reference | mm        | mm                  | mm                                 | mm                   | kg/stk | Ø | Stock | Unit |
| -               | KDVIRKV3  |           | 267                 |                                    | 267                  | 2,675  | 1 | Χ     | STK  |

Tested to EN 50085-2-2.

Can be fixed through included universal clamps in screed floor.

Hinged cover is provided with 2 cable outlets with integrated push lever and 2 cable organisers.

Hinged cover is provided with an earthing strip between cover and frame.