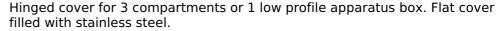

## Hinged cover square flat, with border

Build-in frame with border + tileframe + cable outlet

Active condition: IP 20 Non-active condition: IP 30 Depth of floor covering: flat

| Standard finish |           |           | Stainless Steel 304 |                                    |                      |        |   |       |      |
|-----------------|-----------|-----------|---------------------|------------------------------------|----------------------|--------|---|-------|------|
|                 |           | <b>\$</b> | $\leftrightarrow$   | $\rightarrow \parallel \leftarrow$ | $\rightleftharpoons$ |        | _ |       |      |
| HD              | Reference | mm        | mm                  | mm                                 | mm                   | kg/stk | Ø | Stock | Unit |
| -               | KDVIRKV3  |           | 267                 |                                    | 267                  | 2,675  | 1 | Χ     | STK  |

Tested to EN 50085-2-2.

Can be fixed through included universal clamps in screed floor.

Hinged cover is provided with 2 cable outlets with integrated push lever and 2 cable organisers.

Hinged cover is provided with an earthing strip between cover and frame.