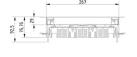

## Hinged cover square flat, with border

Build-in frame with border + tileframe + cable outlet

Active condition: IP 20 Non-active condition: IP 30 Depth of floor covering: flat

| Standard finish |           |           | Stainless Steel 304 |                                    |                      |        |   |       |      |
|-----------------|-----------|-----------|---------------------|------------------------------------|----------------------|--------|---|-------|------|
|                 |           | <b>\$</b> | $\leftrightarrow$   | $\rightarrow \parallel \leftarrow$ | $\rightleftharpoons$ |        | _ |       |      |
| HD              | Reference | mm        | mm                  | mm                                 | mm                   | kg/stk | Ø | Stock | Unit |
| -               | KDVIRKV3  |           | 267                 |                                    | 267                  | 2,675  | 1 | Χ     | STK  |