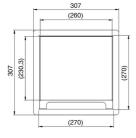

Depth of floor covering: Max. 26 mm

| Standard finish |           |         | Stainless Steel 304 |                   |     |        |            |       |      |
|-----------------|-----------|---------|---------------------|-------------------|-----|--------|------------|-------|------|
| HD              | Reference | ‡<br>mm | ↔<br>mm             | <b>→  ←</b><br>mm |     | kg/stk | $\Diamond$ | Stock | Unit |
| -               | KDVIRK3   |         | 267                 |                   | 267 | 2,675  | 1          | Χ     | STK  |