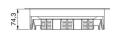

Depth of floor covering: Max. 26 mm

| Standard finish |           |         | Stainless Steel 304 |                   |     |        |            |       |      |
|-----------------|-----------|---------|---------------------|-------------------|-----|--------|------------|-------|------|
| HD              | Reference | ‡<br>mm | ↔<br>mm             | <b>→  ←</b><br>mm |     | kg/stk | $\Diamond$ | Stock | Unit |
| -               | KDVIRK3   |         | 267                 |                   | 267 | 2,675  | 1          | Χ     | STK  |