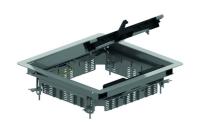

## Hinged cover square, with border

Build-in frame with border + tileframe + cable outlet

Max. load: 2000 N (small surface area) Max. load: 3000 N (large surface area)

Active condition: IP 20 Non-active condition: IP 30

Tested to EN 50085-2-2.

Hinged cover for 3 compartments.

Depth of floor covering can be reduced by fitting packers OHEV3.2 and/or OHEV3.5

Replace the clamps of the hinged cover by the enclosed clamps of the DOVG.

Hinged cover is provided with 2 cable outlets with integrated push lever and cable organiser.

Hinged cover is provided with an earthing strip between cover and frame.

For use in dry floors only.