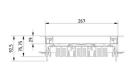

|           | \$ | $\leftrightarrow$ | →∥← | $\rightleftharpoons$ |        | ~            |      |
|-----------|----|-------------------|-----|----------------------|--------|--------------|------|
| Reference | mm | mm                | mm  | mm                   | kg/stk | $\heartsuit$ | Unit |
| KDVIRKV3  |    | 267               |     | 267                  | 2,675  | 1            | STK  |