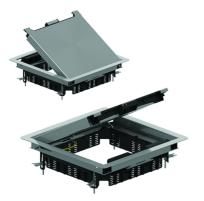

## **KDVIRKV3** Hinged cover square flat, with border

Build-in frame with border + tileframe + cable outlet Max. load: 2000 N (small surface area) Max. load: 3000 N (large surface area) Active condition: IP 20 Non-active condition: IP 30 Depth of floor covering: flat

Tested to EN 50085-2-2.

Hinged cover for 3 compartments or 1 low profile apparatus box. Flat cover filled with stainless steel.

Can be fixed through included universal clamps in screed floor.

Hinged cover is provided with 2 cable outlets with integrated push lever and 2 cable organisers.

Hinged cover is provided with an earthing strip between cover and frame.

Extra advantage compared to KDVIRK3: it can be used in floors where it's not possible or recommended to fill the cover with the same material as the floor.