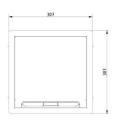

|           | \$ | $\leftrightarrow$ | →∥← | $\rightleftharpoons$ |        | ~            |      |
|-----------|----|-------------------|-----|----------------------|--------|--------------|------|
| Reference | mm | mm                | mm  | mm                   | kg/stk | $\heartsuit$ | Unit |
| KDVIRKV3  |    | 267               |     | 267                  | 2,675  | 1            | STK  |