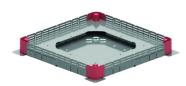

## **NEO Universal floorbox**

For all widths and heights of floor trunkings. For square, rectangular and round cover set.

| Stan | ndard finish | Pre-galvanised |         |            |                    |        |            |       |      |
|------|--------------|----------------|---------|------------|--------------------|--------|------------|-------|------|
| HD   | Reference    | ‡<br>mm        | ↔<br>mm | →  ←<br>mm | <del>≠</del><br>mm | kg/stk | $\Diamond$ | Stock | Unit |
| -    | NEO          | 48             | 490     |            | 490                | 4,150  | 1          | Х     | STK  |

Tested to EN 50085-2-2.

Side panels are equipped with break-away surfaces for Ø 16 mm for assembly with floor trunking.

Provided with 4 alignment marks.

Bottom plate is provided with earthing clamp.

Height is adjustable to suit the height of trunking, 28, 38 or 48 mm. Side panels are cut and folded to suit the width of the trunking. A form element, type VEVV or VERV, is required to install the floor box.